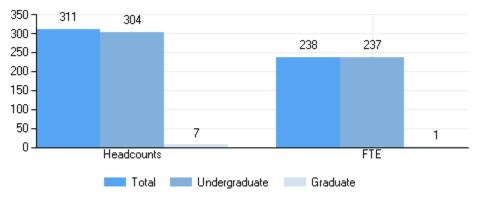

## **ENROLLMENT:**

## Unduplicated 12-month headcount and total FTE, by student level: 2015-16



#### Enrollment by gender, student level, and full- and part-time status: Fall 2015

|                               | Total | Men | Women |
|-------------------------------|-------|-----|-------|
| All students                  | 281   | 160 | 121   |
| Undergraduate                 | 281   | 160 | 121   |
| Degree/certificate seeking    | 173   | 88  | 85    |
| First-time                    | 43    | 21  | 22    |
| Transfer-ins                  | 13    | 7   | 6     |
| Continuing                    | 117   | 60  | 57    |
| Nondegree/certificate seeking | 108   | 72  | 36    |
| Full-time students            | 200   | 117 | 83    |
| Undergraduate                 | 200   | 117 | 83    |
| Degree/certificate seeking    | 168   | 85  | 83    |
| First-time                    | 43    |