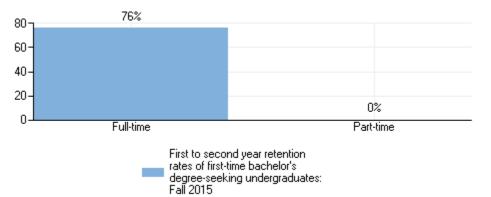

### **RETENTION AND GRADUATION:**

First to second year retention rates of first-time bachelor's degree-seeking undergraduates: Fall 2015