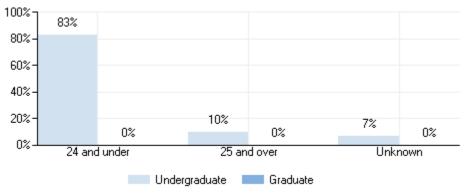

Full-time students            | 200   | 117 | 83    |
| Undergraduate                 | 200   | 117 | 83    |
| Degree/certificate seeking    | 168   | 85  | 83    |
| First-time                    | 43    | 21  | 22    |
| Transfer-ins                  | 13    | 7   | 6     |
| Continuing                    | 112   | 57  | 55    |
| Nondegree/certificate seeking | 32    | 32  | 0     |
| Part-time students            | 81    | 43  | 38    |
| Undergraduate                 | 81    | 43  | 38    |
| Degree/certificate seeking    | 5     | 3   | 2     |
| Continuing                    | 5     | 3   | 2     |
| Nondegree/certificate seeking | 76    | 40  | 36    |



#### Percent of all students enrolled, by race/ethnicity: Fall 2015

#### Percent of all students enrolled, by age: Fall 2015



#### **Enrollment by distance education: Fall 2015**



### **RETENTION AND GRADUATION:**

First to second year retention rates of first-time bachelor's degree-seeking undergraduates: Fall 2015



# Bachelor's degree graduation rates of full-time, first-time, bachelor's degree-seeking undergraduates within 4 years, 6 years, and 8 years: 2008 cohort



# Graduation rates of full-time, first-time, degree/certificate-seeking undergraduates within 150% of normal time to program completion, by gender and race/ethnicity and transfer out-rate: 2010 cohort

|                                           | Rate |
|-------------------------------------------|------|
| Overall graduation rates                  |      |
| Total                                     | 45%  |
| Men