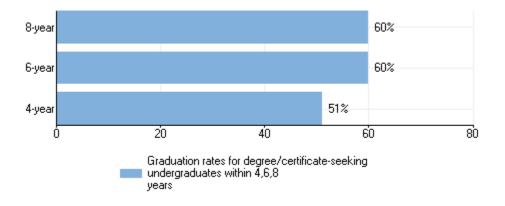

# Bachelor's degree graduation rates of full-time, first-time, bachelor's degree-seeking undergraduates within 4 years, 6 years, and 8 years: 2008 cohort