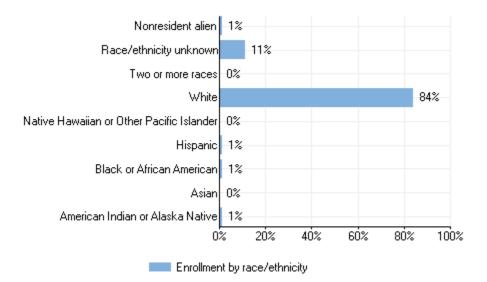

7   | 6     |
| Continuing                    | 117   | 60  | 57    |
| Nondegree/certificate seeking | 108   | 72  | 36    |
| Full-time students            | 200   | 117 | 83    |
| Undergraduate                 | 200   | 117 | 83    |
| Degree/certificate seeking    | 168   | 85  | 83    |
| First-time                    | 43    | 21  | 22    |
| Transfer-ins                  | 13    | 7   | 6     |
| Continuing                    | 112   | 57  | 55    |
| Nondegree/certificate seeking | 32    | 32  | 0     |
| Part-time students            | 81    | 43  | 38    |
| Undergraduate                 | 81    | 43  | 38    |
| Degree/certificate seeking    | 5     | 3   | 2     |
| Continuing                    | 5     | 3   | 2     |
| Nondegree/certificate seeking | 76    | 40  | 36    |



#### Percent of all students enrolled, by race/ethnicity: Fall 2015

#### Percent of all students enrolled, by age: Fall 2015



#### **Enrollment by distance education: Fall 2015**



### **RETENTION AND GRADUATION:**

First to second year retention rates of first-time bachelor's degree-seeking undergraduates: Fall 2015



# Bachelor's degree graduation rates of full-time, first-time, bachelor's degree-seeking undergraduates within 4 years, 6 years, and 8 years: 2008 cohort



# Graduation rates of full-time, first-time, degree/certificate-seeking undergraduates within 150% of normal time to program completion, by gender and race/ethnicity and transfer out-rate: 2010 cohort

|                                           | Rate |
|-------------------------------------------|------|
| Overa