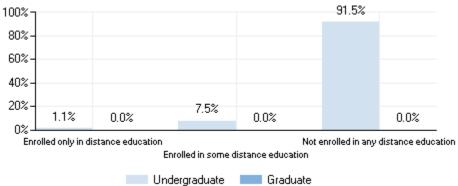

Undergraduate                 | 200   | 117 | 83    |
| Degree/certificate seeking    | 168   | 85  | 83    |
| First-time                    | 43    | 21  | 22    |
| Transfer-ins                  | 13    | 7   | 6     |
| Continuing                    | 112   | 57  | 55    |
| Nondegree/certificate seeking | 32    | 32  | 0     |
| Part-time students            | 81    | 43  | 38    |
| Undergraduate                 | 81    | 43  | 38    |
| Degree/certificate seeking    | 5     | 3   | 2     |
| Continuing                    | 5     | 3   | 2     |
| Nondegree/certificate seeking | 76    | 40  | 36    |



#### Percent of all students enrolled, by race/ethnicity: Fall 2015

#### Percent of all students enrolled, by age: Fall 2015



#### **Enrollment by distance education: Fall 2015**



### **RETENTION AND GRADUATION:**

First to second year retention rates of first-time bachelor's degree-seeking undergraduates: Fall 2015



# Bachelor's degree graduation rates of full-time, first-time, bachelor's degree-seeking undergraduates within 4 years, 6 years, and 8 years: 2008 cohort



# Graduation rates of full-time, first-time, degree/certificate-seeking undergraduates within 150% of normal time to program completion, by gender and race/ethnicity and transfer out-rate: 2010 cohort

|                                           | Rate |
|-------------------------------------------|------|
| Overall graduation rates                  |      |
| Total                                     | 45%  |
| Men                                       | 42%  |
| Women