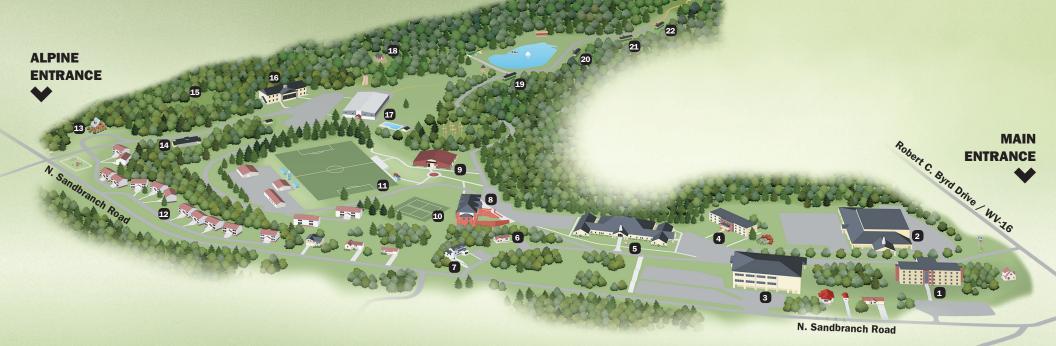

## Appalachian Bible College & Alpine Ministries

161 COLLEGE DRIVE • MOUNT HOPE, WV 25880

- 1. McCarrell Hall Men's Residence
- 2. Anderson Hall Chapel, Music Hall
- 3. Servant Center Hanmer Dining Hall, Lounge, ABC Coffee Shop
- 4. Des Plaines Hall Women's Residence

- 5. **Pipkin Hall\*** Admissions, Library, Administrative Offices
- 6. Barker Hall Faculty Offices, Classroom
- 7. Pinter Hall Faculty Offices
- 8. Hoops Hall Residence Hall

- 9. Beukema Hall Classrooms
- 10. Tennis Courts
- 11. Warrior Soccer Field
- 12. Appalachian Village Married Student Housing
- Alpine Bible Camp Office
  Welker Pavilion
  Tent Camp
  Alpine Lodge\*
  Gilmore Gymnasium
- 18. TREE House Outdoor Education
- 19. Bolton Cabin
- 20. Blackburn Cabin
- 21. Seguine Cabin
- 22. Wayne Cabin

\*Guest Check In

**Alpine Guests**: please check in at Alpine Lodge (16) **ABC Guests**: check in at Pipkin Hall/Admissions (5)

**Contact Alpine** 1-800-806-2180 alpineministries.com